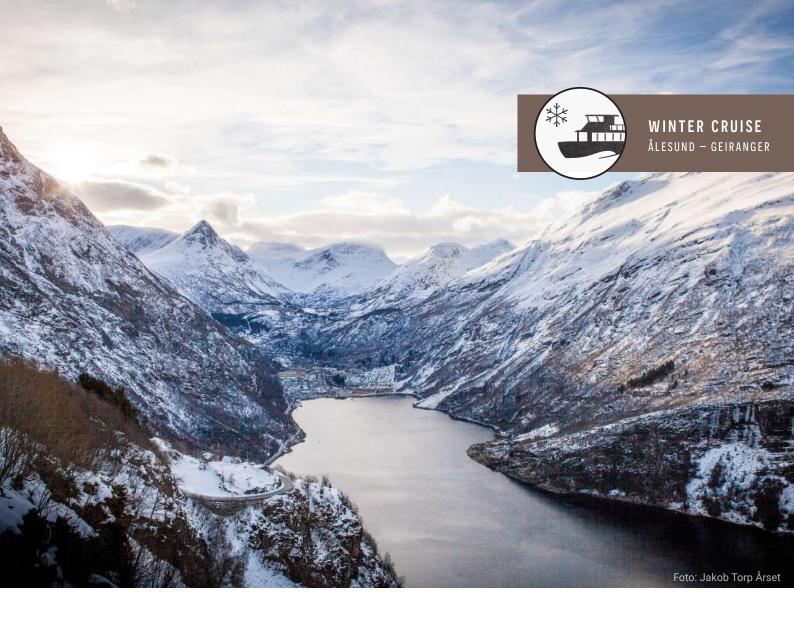

## Winter / Spring Fjord Cruise Ålesund to Geiranger

Experience the wild and beautiful world heritage area of Geiranger during winter, with the company of knowledgeable and committed Fjord Rangers.

On the way from Ålesund the boat passes abandoned fjord farms, high mountains and mighty waterfalls. In Geiranger you get to take breathtaking photos at flydalsjuvet, visit the Norwegian Fjord Centre and walk by the waterfalls in the centre of Geiranger.

## Winter / Spring Fjord Cruise to Geiranger